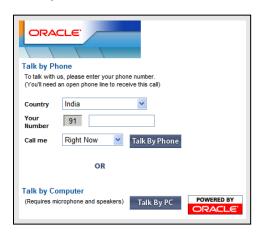

3. Below window is shown, when **Call Me** option is clicked.

### Talk by Phone

- 4. Select the **Country**.
- 5. Enter your number. Click the **Talk By Phone** button. You will receive a call.
- 6. You can also interact on computer by clicking **Talk By PC** option.