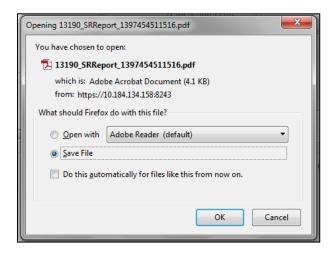

1. Click the **Print / Download** button to print / download the *Account Overview Details*. The system displays the *File Download* screen.

## File Download

2. Click the **Open** button to open and view the file. The system displays the file.

Click the **Save** button to save the file. The system displays the screen to save the file on the machine.

OR

Click the Cancel button to close this screen.