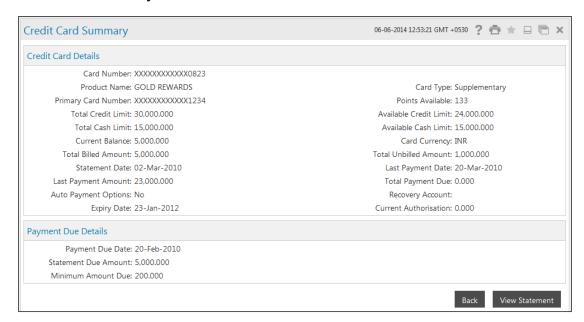

# **Credit Card Summary**

2. Click the **Card Number** link. The system displays the *Credit Card Summary* details screen.

OR

Click the **Back** button to return to the previous screen.

## **Credit Card Summary Details**

3. Click the **Back** button to return to the previous screen.