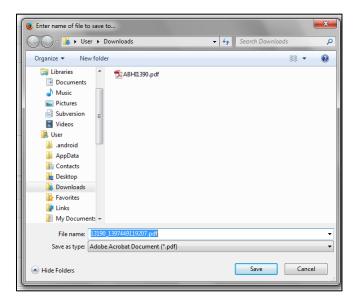

# Save As

- Click the **Save** button. The file is saved at the stated location. OR
  - Click the **Cancel** button to cancel the saving of the file.
- 4. On clicking the **Open** button, the system displays the file in the selected format.