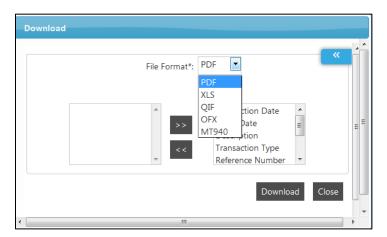

10. Select the required download format, and click the **Download** button to download the file. The following page is displayed.

#### **Download**

- 11. Select the desired **File Format** from the dropdown.
- 12. If the selected **File Format** is *Customize Format*, then select the desired columns using **Add** and **Remove** buttons.
- 13. Re-order the columns using the **Move Up** and **Move Down** buttons.

Note: The columns on the either ends are fixed.

The system displays the File Download dialog box.