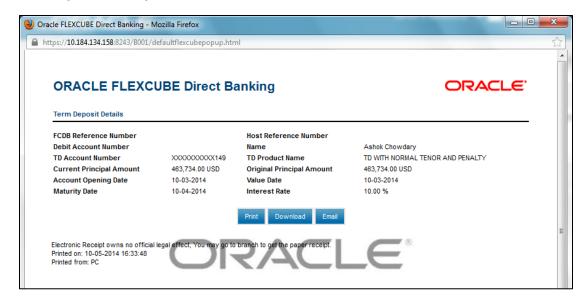

#### **Term Deposit Details**

6. Click **E-Receipt** button to view the *e-receipt*.

Or

Click the **Back** button to return to the previous screen.

## **E-Receipt - Term Deposit Details**