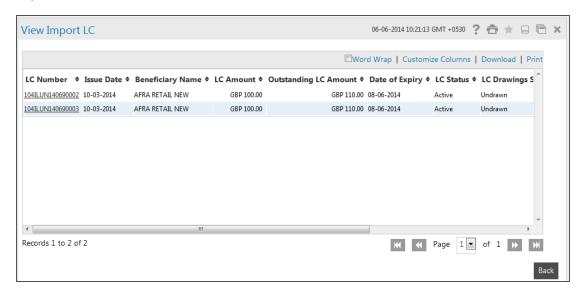

# 5.11 Import LC (Trade Finance)

1. Click the **Import LC** link in Trade Finance on the Consolidated view screen. The system displays the **Import LC** screen.

# **Import LC**

Click the LC Number link. The system displays the View Import LC Details screen.
 OR
 Click the Back button to return to the previous screen.

# 5.13 Import LC (Trade Finance)

1. Click the **Import LC** link in *Trade Finance* on the *Consolidated View* screen. The system displays the **Import LC** screen.

# Import LC

Click the LC Number link. The system displays the View Import LC Details screen.
 OR

Click the **Back** button to return to the previous screen.