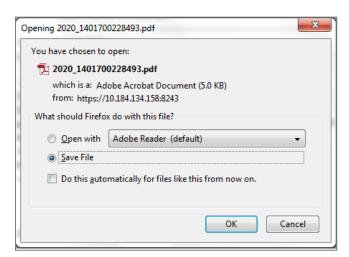

### File Download

5. Click the **Open** button the system downloads the statement in the selected format.

Click the **Save** button. The system saves the file in the selected location.

OR

Click the Cancel button to cancel the File Download.