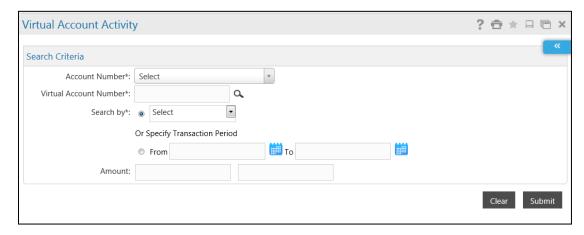

# 10. Virtual Account Activity

The **Virtual Account Activity** option allows you to view and download the account activity for any virtual account linked with *CASA Account* under the *Customer IDs* mapped. You can get the *Transaction Details* based on different transaction dates, by specifying the amount range and sorting on the *Transaction Date*, *Value Date* and the *Amount*.

# To Navigate To the Virtual Account Activity:

 Click Accounts > Savings and Current Accounts > Virtual Account Activity to access the Account Details.

# **Virtual Account Activity**

# **Field Description**

| Field Name                | Description                                                                                             |
|---------------------------|---------------------------------------------------------------------------------------------------------|
| Account Number            | [Mandatory, Drop-Down]                                                                                  |
|                           | Select the account from the drop-down list. It displays the CASA Account and the Customer IDs under it. |
| Virtual Account<br>Number | [Mandatory, Inputbox,20]                                                                                |
|                           | Enter the Virtual Account Numbers mapped to the selected CASA.                                          |
| Search By                 | [Optional, Drop-Down]                                                                                   |
|                           | This field is enabled only when the radio button for various search options is selected.                |
|                           | Select the Search Criteria from the drop-down list.                                                     |
|                           | The options are:                                                                                        |
|                           | Current Period                                                                                          |
|                           | <ul> <li>Last "n" days</li> </ul>                                                                       |
|                           | Previous Month                                                                                          |
|                           | Today's Transaction                                                                                     |

| Field Name  | Description                                                                                                        |
|-------------|--------------------------------------------------------------------------------------------------------------------|
| Days        | [Mandatory, Input Box with Date-picker] Enter days including today.                                                |
| From        | [Mandatory, Date picker] Select From Date from which transactions are to be searched.                              |
| То          | [Mandatory, Date picker] Select the <i>Date</i> till which transactions are to be searched.                        |
| Amount From | [Conditional, Input box, 15] Select the <i>From Currency</i> for the amount range is base currency of the account. |
| Amount To   | [Conditional, Input box, 15] Select the <i>To Currency</i> for the amount range is base currency of the account.   |

- 2. Click Clear to clear all values.
- 3. Click the **Submit** button. The system displays the *Virtual Account Activity* screen with the transaction details.

# **Column Description**

| Column Name               | Description                                                                                             |
|---------------------------|---------------------------------------------------------------------------------------------------------|
| Virtual Account<br>Code   | [Display]                                                                                               |
|                           | This column displays the list of all <i>Virtual Account Codes</i> maintained for the selected account.  |
| Virtual Account<br>Number | [Display]                                                                                               |
|                           | This column displays the list of all <i>Virtual Account Number</i> maintained for the selected account. |
| Virtual Account<br>Name   | [Display]                                                                                               |
|                           | This column displays the list of all <i>Virtual Account Name</i> maintained for the selected account.   |