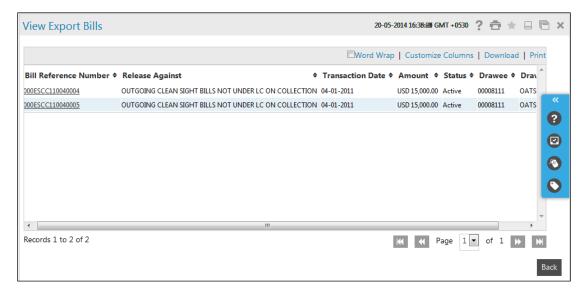

# 5.16 Export Bills (Trade Finance)

1. Click the **Export Bills** link in *Trade Finance* on the *Consolidated View* screen. The system displays the **Export Bills** screen.

#### **Export Bills**

2. Click the **Bill Reference Number** link. The system displays the *View Export Bills Details* screen.

OR

Click the **Back** button to return to the previous screen.

## **View Export Bills Details**

3. Click the **Back** button to return to the previous screen.

Note: For further details please refer to the Corporate Trade Finance User Manual.