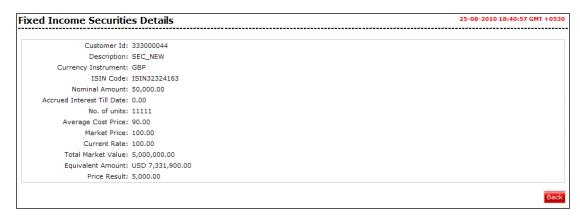

#### **Fixed Income Securities Summary**

- 2. Click the **Back** button to return to the previous screen.
- Click the **Description** link. The system displays the **Fixed Income Securities Details** screen.

#### **Fixed Income Securities Details**

4. Click the **Back** button to return to the previous screen.