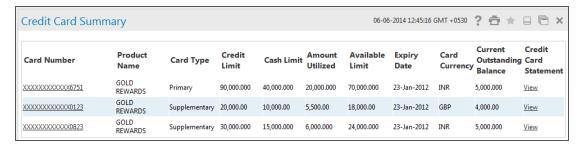

# 5.9 Credit Cards

## To check the Credit Card Summary:

1. Click the **Credit Cards** link on the liabilities side on the *Consolidated View* screen. The system displays the Credit Card Summary screen.

# **Credit Card Summary**

2. Click the **Card Number** link. The system displays the *Credit Card Summary* details screen.

OR

Click the **Back** button to return to the previous screen.

[Display]

Display the Debit Card Number.

**Card Details** 

| Column Name                       | Description                                                              |
|-----------------------------------|--------------------------------------------------------------------------|
| Name on the Card                  | [Display] Display the <i>Name of the Card</i> .                          |
| Account Number                    | [Display] Display CASA Account Number to which the debit card is linked. |
| Credit Cards                      |                                                                          |
| Card Details                      | [Display] Display the Credit Card Number and Card Type.                  |
| Credit Limit                      | [Display] Display the <i>Credit Limit</i> assigned to the card.          |
| Cash Limit                        | [Display] Display the Cash Limit assigned to the card.                   |
| Amount Utilised                   | [Display] Display utilized <i>Credit Limit Amount</i> .                  |
| Available Limit                   | [Display] Display available <i>Credit Limit for Utilization</i> .        |
| Expiry Date                       | [Display] Display Card Expiry Date.                                      |
| Card Currency                     | [Display] Display Card Currency.                                         |
| Current<br>Outstanding<br>Balance | [Display] Display Current Outstanding Balance for the card.              |
| Credit Card<br>Statement          | [Link] Display the link to view the Credit Card Statement.               |
| Investment                        |                                                                          |
| Allocation                        | [Display] Display the <i>Investment Product</i> .                        |
| Currency                          | [Display] Display the <i>Currency</i> of the Investment Product.         |
| Current Balance                   | [Display] Display the <i>Current Value</i> of the investment product.    |