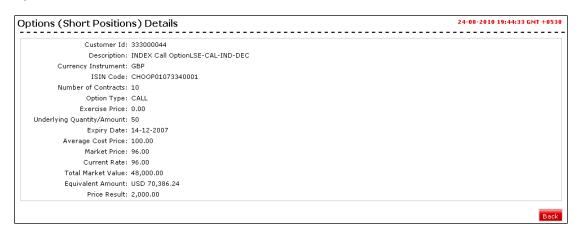

## **Options Summary**

2. Click the **Description** link. The system displays the *Options Details* screen.

OR

Click the **Back** button to return to the previous screen.

#### **Options Details**

3. Click the **Back** button to return to the previous screen.