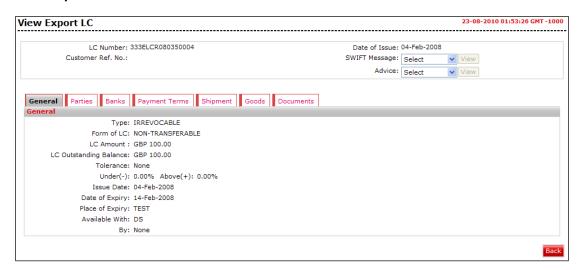

#### **Export LC**

 Click the LC Number link. The system displays the View Export LC Details screen. OR

Click the **Back** button to return to the previous screen.

## **View Export LC Details**

3. Click the **Back** button to return to the previous screen.

Note: For further details please refer to the Corporate Trade Finance User Manual.