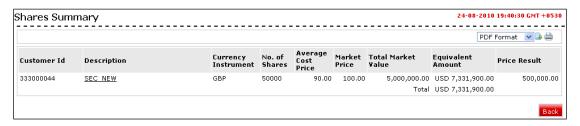

# 5.5 Shares

#### To View the Share Details:

 Click the shares link on the Consolidated View screen. The system displays the Fixed Income Securities screen.

## **Shares Summary**

- 2. Click the **Back** button to return to the previous screen.
- 3. Click the **Description** link. The system displays the *Shares Details* screen.