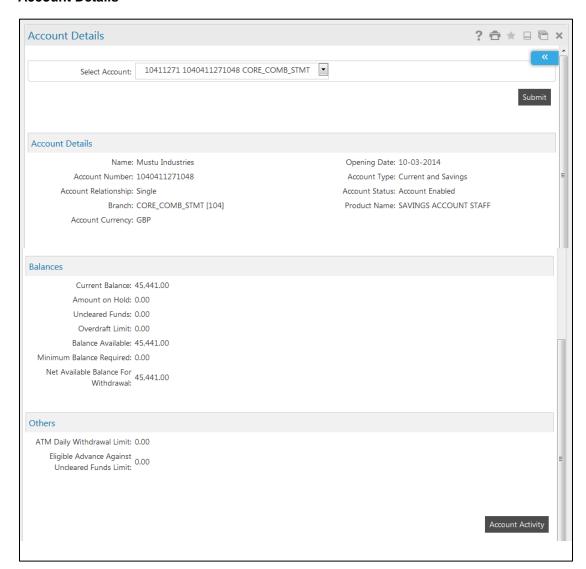

# **Account Details**

# **Field Description**

| Field Name      | Description                                                              |
|-----------------|--------------------------------------------------------------------------|
| Account Details |                                                                          |
| Name            | [Display] This field displays the name of the <i>Account Holder</i> .    |
| Opening Date    | [Display] This field displays the account <i>Opening Date</i> .          |
| Account Number  | [Display] This field displays the <i>Account Number</i> of the customer. |

| Field Name              | Description                                                                                                                                                                                         |
|-------------------------|-----------------------------------------------------------------------------------------------------------------------------------------------------------------------------------------------------|
| Account Type            | [Display] This field displays the Account Type. The Account Type can be Current, Savings, Term Deposit and Loans.                                                                                   |
| Account<br>Relationship | [Display] This field displays the <i>Account Relationship</i> of an <i>Account Holder</i> with the account. The relationship can be <i>Sole Owner</i> , <i>Joint Holder</i> , and so on.            |
| Account Status          | [Display] This field displays the <i>Account Status</i> of the account.                                                                                                                             |
| Branch                  | [Display] This field displays the <i>Bank Branch Number</i> in which the account is getting operated.                                                                                               |
| Product Name            | [Display] This field displays the <i>Product Name</i> under which the account is opened.                                                                                                            |
| Account Currency        | [Display] This field displays the Base Currency of an account.                                                                                                                                      |
| Facilities              |                                                                                                                                                                                                     |
| Cheque Book             | [Display] This field displays whether the <i>Cheque Book</i> facility is provided to an <i>Account Holder</i> or not. If the facility is provided, then it displays "Yes", else "No".               |
| Overdraft Allowed       | [Display] This field displays whether the <i>Overdraft Facility</i> is provided to the account holder or not. If the facility is provided, then it displays the " <b>Yes</b> ", else " <b>No</b> ". |
| Balances                |                                                                                                                                                                                                     |
| Current Balance         | [Display] This field displays the <i>Current Balance</i> in the account.                                                                                                                            |
| Amount on Hold          | [Display] This field displays the Earmarked Amount or the Amount on Hold in the account.                                                                                                            |
| Un-cleared Funds        | [Display] This field displays the <i>Un-cleared Funds</i> pertaining to the cheques and the clearing related to the account.                                                                        |

| Field Name                                            | Description                                                                                                |
|-------------------------------------------------------|------------------------------------------------------------------------------------------------------------|
| Overdraft Limit                                       | [Display] This field displays the <i>Overdraft Amount Limit</i> available for the account.                 |
| Balance Available                                     | [Display] This field displays the <i>Available Balance</i> in the account.                                 |
| Minimum Balance<br>Required                           | [Display] This field displays the <i>Minimum Balance</i> to be maintained in the account.                  |
| Net Available<br>Balance for<br>withdrawal            | [Display] This field displays the <i>Maximum Current Balance</i> a customer can withdraw from the account. |
| Others                                                |                                                                                                            |
| ATM Daily<br>Withdrawal Limit                         | [Display] This field displays the maximum amount that the <i>Account Holder</i> can withdraw per day.      |
| Eligible Advance<br>against Un cleared<br>funds limit | [Display] This field displays the amount of eligible advance against the un cleared funds.                 |

3. Click the **Account Activity** button to view the *Account Activity Details* (*Transaction History*). The system displays the *Account Activity* for current period screen. For more information, refer to the *Transaction History/Account Activity* transaction in this user manual.