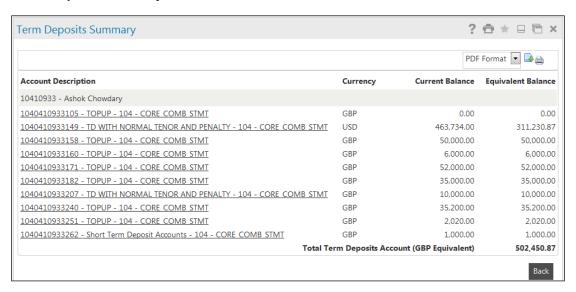

# 5.3 Term Deposits (Asset Side)

1. Click the **Term Deposits** link on the asset side on the *Consolidated View* screen. The system displays the *Term Deposits Summary* screen.

## **Term Deposit Summary**

- Select the **Download** format from the dropdown list. Click the **Download** button to download the screen.
- 3. Select the **Print** button to print the screen.
- 4. Click the **Back** button to return to the previous screen.
- Click the Account Description link. The system displays the Term Deposit Details screen.