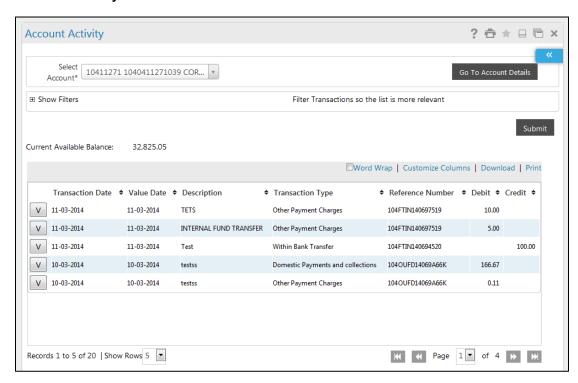

### **Account Activity**

# **Column Description**

| Column Name      | Description                                                                                                                                                                                        |
|------------------|----------------------------------------------------------------------------------------------------------------------------------------------------------------------------------------------------|
| Pages            | [Display]                                                                                                                                                                                          |
|                  | This section displays the different page links that can be used to navigate to the desired set of records in the transaction list.                                                                 |
|                  | Click the desired page link. For example, click <b>2</b> to view the transactions on the second page of the list, or click <b>Last Page</b> to view the transactions on the last page of the list. |
| Transaction Date | [Display]                                                                                                                                                                                          |
|                  | This column displays the date on which the transaction was processed.                                                                                                                              |
| Value Date       | [Display]                                                                                                                                                                                          |
|                  | This column displays the Value Date of the transaction.                                                                                                                                            |
| Description      | [Display]                                                                                                                                                                                          |
|                  | This column displays the <i>Description</i> entered for the respective transaction.                                                                                                                |

| Column Name                | Description                                                                                                                                                                                                                                                                                                    |
|----------------------------|----------------------------------------------------------------------------------------------------------------------------------------------------------------------------------------------------------------------------------------------------------------------------------------------------------------|
| Transaction Type           | [Display] This column displays the <i>Transaction Type</i> of the respective transaction.                                                                                                                                                                                                                      |
| Reference                  | [Display] This column displays the <i>Reference Number</i> for the transaction.                                                                                                                                                                                                                                |
| Description                | [Display] This column displays the brief <i>Description</i> of the transaction.                                                                                                                                                                                                                                |
| Debit                      | [Display] This column displays the <i>Debit Amount</i> of the transaction.                                                                                                                                                                                                                                     |
| Credit                     | [Display] This column displays the <i>Credit Amount</i> of the transaction.                                                                                                                                                                                                                                    |
| Current Account<br>Balance | [Display] This column displays the <i>Balance Amount</i> remaining after the transaction. This column is displayed only in the case of <i>Periodic Search</i> and <i>Value-dated Sorting</i> .                                                                                                                 |
| Select Download<br>Format  | <ul> <li>[Mandatory, Drop-Down]</li> <li>Select the <b>Download</b> format from the drop-down list. It is the format in which the file is downloaded.</li> <li>The options are: <ul> <li>Excel Format</li> <li>PDF Format</li> <li>QIF Format</li> <li>QFX format</li> <li>MT940 format</li> </ul> </li> </ul> |