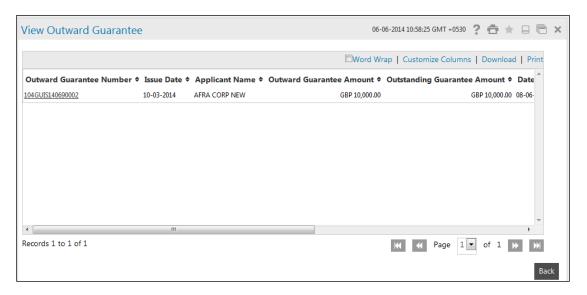

# 5.17 Outward Guarantee (Trade Finance)

1. Click the **Outward Guarantee** link in *Trade Finance* on the *Consolidated View* screen. The system displays the *Outward Guarantee* screen.

## **Outward Guarantee**

2. Click the **Outward Guarantee Number** link. The system displays the *View Outward Guarantee Details* screen.

OR

Click the **Back** button to return to the previous screen.