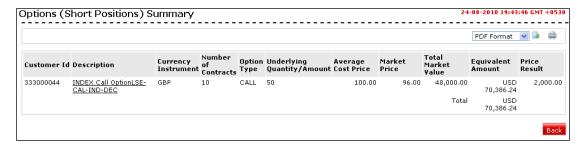

# 5.6 Options Long Positions

To View the Options (Long Positions) Summary:

 Click the **Options** link on the *Consolidated View* screen. The system displays the **Options summary** screen.

## **Options Summary**

2. Click the **Description** link. The system displays the *Options Details* screen.

OR

Click the **Back** button to return to the previous screen.