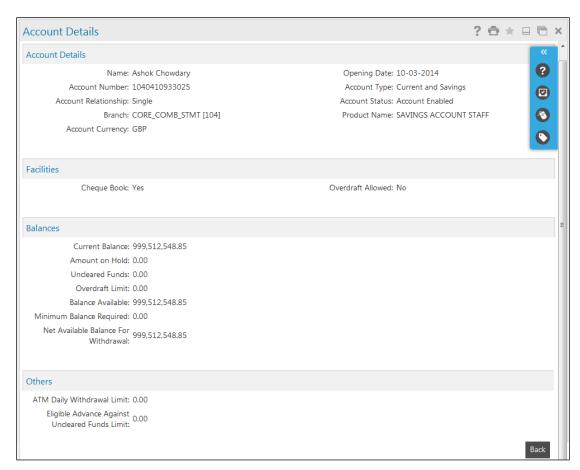

#### **Account Details**

# **Field Description**

| Field Name      | Description                                                              |
|-----------------|--------------------------------------------------------------------------|
| Account Details |                                                                          |
| Name            | [Display] This field displays the name of the <i>Account Holder</i> .    |
| Opening Date    | [Display] This field displays the account <i>Opening Date</i> .          |
| Account Number  | [Display] This field displays the <i>Account Number</i> of the customer. |

| Field Name              | Description                                                                                                                                                                                         |
|-------------------------|-----------------------------------------------------------------------------------------------------------------------------------------------------------------------------------------------------|
| Account Type            | [Display] This field displays the Account Type. The Account Type can be Current, Savings, Term Deposit and Loans.                                                                                   |
| Account<br>Relationship | [Display] This field displays the <i>Account Relationship</i> of an <i>Account Holder</i> with the account. The relationship can be <i>Sole Owner</i> , <i>Joint Holder</i> , and so on.            |
| Account Status          | [Display] This field displays the <i>Account Status</i> of the account.                                                                                                                             |
| Branch                  | [Display] This field displays the <i>Bank Branch Number</i> in which the account is getting operated.                                                                                               |
| Product Name            | [Display] This field displays the <i>Product Name</i> under which the account is opened.                                                                                                            |
| Account Currency        | [Display] This field displays the Base Currency of an account.                                                                                                                                      |
| Facilities              |                                                                                                                                                                                                     |
| Cheque Book             | [Display] This field displays whether the <i>Cheque Book</i> facility is provided to an <i>Account Holder</i> or not. If the facility is provided, then it displays "Yes", else "No".               |
| Overdraft Allowed       | [Display] This field displays whether the <i>Overdraft Facility</i> is provided to the account holder or not. If the facility is provided, then it displays the " <b>Yes</b> ", else " <b>No</b> ". |
| Balances                |                                                                                                                                                                                                     |
| Current Balance         | [Display] This field displays the <i>Current Balance</i> in the account.                                                                                                                            |
| Amount on Hold          | [Display] This field displays the Earmarked Amount or the Amount on Hold in the account.                                                                                                            |
| Un-cleared Funds        | [Display] This field displays the <i>Un-cleared Funds</i> pertaining to the cheques and the clearing related to the account.                                                                        |

| Field Name                                            | Description                                                                                                |
|-------------------------------------------------------|------------------------------------------------------------------------------------------------------------|
| Overdraft Limit                                       | [Display] This field displays the <i>Overdraft Amount Limit</i> available for the account.                 |
| Balance Available                                     | [Display] This field displays the <i>Available Balance</i> in the account.                                 |
| Minimum Balance<br>Required                           | [Display] This field displays the <i>Minimum Balance</i> to be maintained in the account.                  |
| Net Available<br>Balance for<br>withdrawal            | [Display] This field displays the <i>Maximum Current Balance</i> a customer can withdraw from the account. |
| Others                                                |                                                                                                            |
| ATM Daily<br>Withdrawal Limit                         | [Display] This field displays the maximum amount that the <i>Account Holder</i> can withdraw per day.      |
| Eligible Advance<br>against Un cleared<br>funds limit | [Display] This field displays the amount of eligible advance against the un cleared funds.                 |