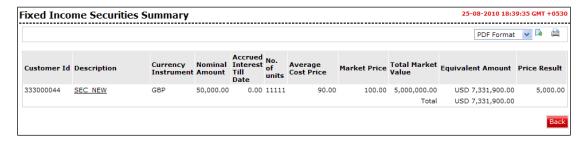

#### To View the Fixed Income Securities:

1. Click the **Fixed Income Securities** link on the *Consolidated View* screen. The system displays the *Fixed Income Securities Summary* screen.

#### **Fixed Income Securities Summary**

- 2. Click the **Back** button to return to the previous screen.
- Click the **Description** link. The system displays the **Fixed Income Securities Details** screen.