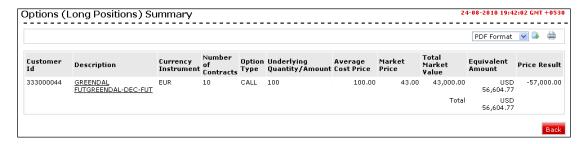

# 5.6 Options Long Positions

To View the Options (Long Positions) Summary:

 Click the **Options** link on the *Consolidated View* screen. The system displays the **Options summary** screen.

## **Options Summary**

2. Click the **Description** link. The system displays the *Options Details* screen.

OR

Click the **Back** button to return to the previous screen.