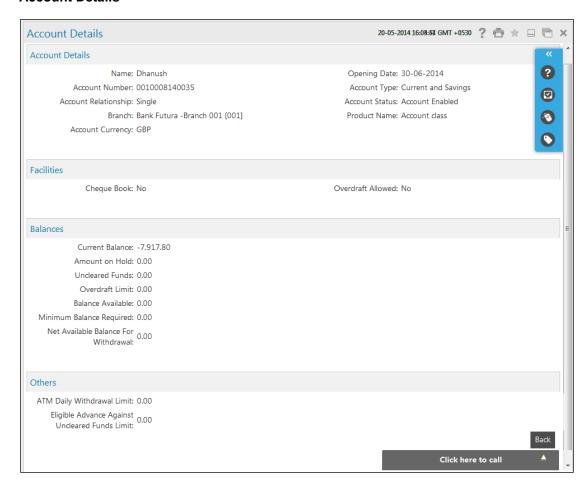

## **Account Details**

# **Field Description**

| Field Name      | Description                                                              |
|-----------------|--------------------------------------------------------------------------|
| Account Details |                                                                          |
| Name            | [Display] This field displays the name of the <i>Account Holder</i> .    |
| Opening Date    | [Display] This field displays the account <i>Opening Date</i> .          |
| Account Number  | [Display] This field displays the <i>Account Number</i> of the customer. |

| Field Name              | Description                                                                                                                                                                                         |
|-------------------------|-----------------------------------------------------------------------------------------------------------------------------------------------------------------------------------------------------|
| Account Type            | [Display] This field displays the Account Type. The Account Type can be Current, Savings, Term Deposit and Loans.                                                                                   |
| Account<br>Relationship | [Display] This field displays the <i>Account Relationship</i> of an <i>Account Holder</i> with the account. The relationship can be <i>Sole Owner</i> , <i>Joint Holder</i> , and so on.            |
| Account Status          | [Display] This field displays the <i>Account Status</i> of the account.                                                                                                                             |
| Branch                  | [Display] This field displays the <i>Bank Branch Number</i> in which the account is getting operated.                                                                                               |
| Product Name            | [Display] This field displays the <i>Product Name</i> under which the account is opened.                                                                                                            |
| Account Currency        | [Display] This field displays the Base Currency of an account.                                                                                                                                      |
| Facilities              |                                                                                                                                                                                                     |
| Cheque Book             | [Display] This field displays whether the <i>Cheque Book</i> facility is provided to an <i>Account Holder</i> or not. If the facility is provided, then it displays "Yes", else "No".               |
| Overdraft Allowed       | [Display] This field displays whether the <i>Overdraft Facility</i> is provided to the account holder or not. If the facility is provided, then it displays the " <b>Yes</b> ", else " <b>No</b> ". |
| Balances                |                                                                                                                                                                                                     |
| Current Balance         | [Display] This field displays the <i>Current Balance</i> in the account.                                                                                                                            |
| Amount on Hold          | [Display] This field displays the Earmarked Amount or the Amount on Hold in the account.                                                                                                            |
| Un-cleared Funds        | [Display] This field displays the <i>Un-cleared Funds</i> pertaining to the cheques and the clearing related to the account.                                                                        |

| Field Name                                            | Description                                                                                                |
|-------------------------------------------------------|------------------------------------------------------------------------------------------------------------|
| Overdraft Limit                                       | [Display] This field displays the <i>Overdraft Amount Limit</i> available for the account.                 |
| Balance Available                                     | [Display] This field displays the <i>Available Balance</i> in the account.                                 |
| Minimum Balance<br>Required                           | [Display] This field displays the <i>Minimum Balance</i> to be maintained in the account.                  |
| Net Available<br>Balance for<br>withdrawal            | [Display] This field displays the <i>Maximum Current Balance</i> a customer can withdraw from the account. |
| Others                                                |                                                                                                            |
| ATM Daily<br>Withdrawal Limit                         | [Display] This field displays the maximum amount that the <i>Account Holder</i> can withdraw per day.      |
| Eligible Advance<br>against Un cleared<br>funds limit | [Display] This field displays the amount of eligible advance against the un cleared funds.                 |