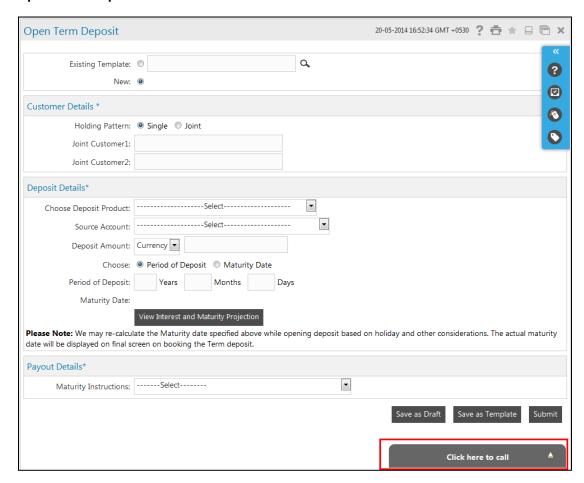

### To Open a Term Deposit:

Below shown is a screenshot for an *Open Term Deposit* transaction. This option will be available for various transactions.

### **Open Term Deposit**

1. Click the **Click here to call** button, as encircled above. It will open a small widget/window showing the option to call, as shown in below screen.