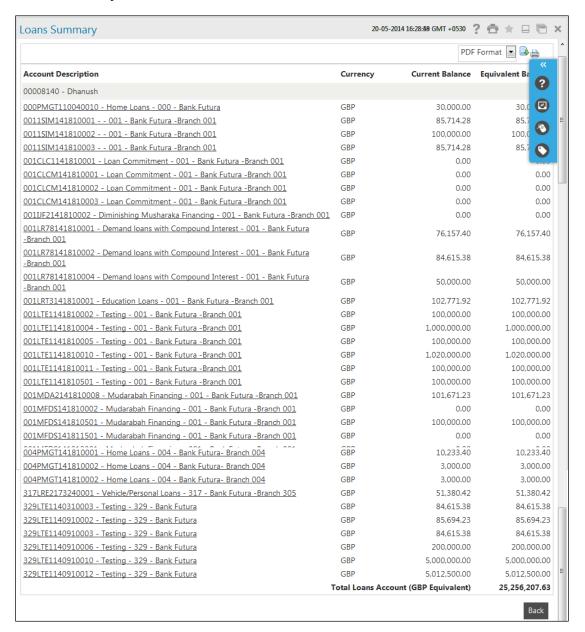

#### To View the Loan Account Details:

1. Click the **Loans** link on the liabilities side on the *Consolidated View* screen. The system displays the **Loans Summary** screen.

#### **Loans Summary**

- Select the **Download** format from the dropdown list. Click the **Download** button to download the screen.
- Select the **Print** button to print the screen.
- 4. Click the **Back** button to return to the previous screen.

5. Click the **Account Description** link. The system displays the *Loan Account Details* screen.