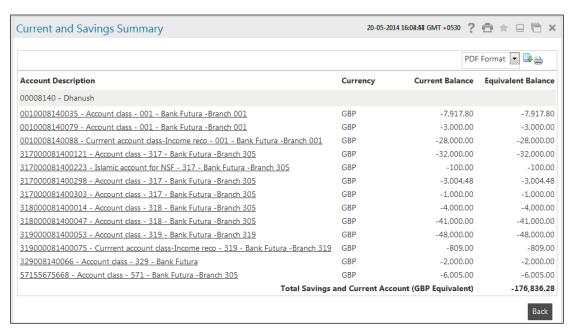

# 5.7 Current and Savings Accounts (Liabilities Side)

1. Click the **Current and Savings Account** link on the liabilities side on the *Consolidated View* screen. The system displays the *Current and Savings Summary* screen.

# **Currenct and Savings Summary**

# **Column Description**

| Column Name            | Description                                                                             |
|------------------------|-----------------------------------------------------------------------------------------|
| Account<br>Description | [Display] This column displays the <i>Accounts</i> which are in asset side.             |
| Currency               | [Display] This column displays the <i>Currency</i> in which each of the assets belongs. |
| Current Balance        | [Display] This column displays the amount for each of the asset.                        |
| Equivalent<br>Balance  | [Display] This column displays the <i>Total Assets % wise</i> .                         |

- Select the PDF format or Excel format from the dropdown list.
- 3. Click the **Download** button to download the details.
- 4. Click the **Print** button to print the details.
- Click the Account Description link to view the details of the account. The system displays the Account Details screen.
   OR
  - Click the **Back** button to return to the previous screen.