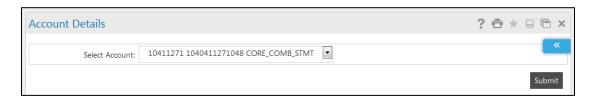

# **To Navigate to the Account Details:**

1. Navigate through menus, Accounts > Savings and Current Accounts > Account Details to access *Account Details*.

### **Account Details**

### **Field Description**

| Field Name     | Description                                                                                         |
|----------------|-----------------------------------------------------------------------------------------------------|
| Select Account | [Mandatory, Drop-Down]                                                                              |
|                | Select the <i>Account Number</i> from the drop-down list for which the details are to be displayed. |

2. Click the **Submit** button. The system displays the *Account Details* screen with the account details.