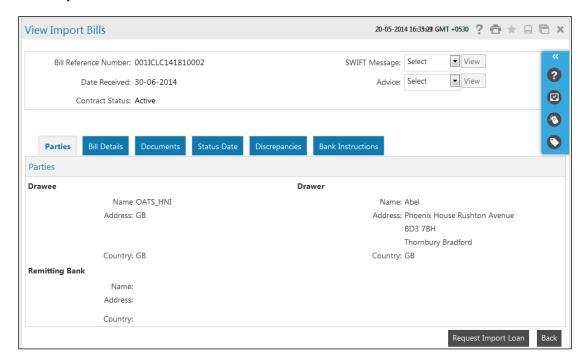

# 5.15 Import Bills (Trade Finance)

1. Click the **Import Bills** link in Trade Finance on the *Consolidated View* screen. The system displays the *Import Bills* screen.

#### Import Bills

 Click the Bill Reference Number link. The system displays the View Import Bills Details screen.

OR

Click the **Back** button to return to the previous screen.

## **View Import Bills Details**

3. Click the **Back** button to return to the previous screen.

Note: For further details please refer to the Corporate Trade Finance User Manual