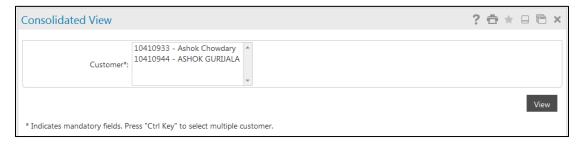

# 5. Consolidated Position

The Account Consolidated View option provides you to view the consolidated position of the Assets and Liabilities with the bank. CASA, Deposit, Loan Accounts, Shares, Options, Trade Deals are few assets and liabilities held with the bank. You shall able to view the details of all Assets and Liabilities with the bank.

#### **Consolidated View**

- 1. Select the *Customer Id* from the list of customers.
- 2. Click the View button. The system displays the Consolidated View Detailed screen.