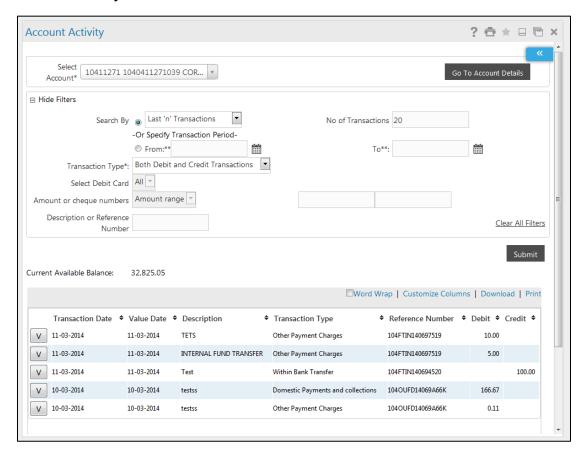

### **Account Activity**

# **Account Activity - Show Filters**

# **Field Description**

| Field Name     | Description                                                                                                    |
|----------------|----------------------------------------------------------------------------------------------------------------|
| Select Account | [Mandatory, Drop-Down]                                                                                         |
|                | Select the account from the drop-down list. It displays the <i>CASA</i> account and the customer IDs under it. |
| Search By      | [Mandatory, Radio Button] Select the desired radio button from the following options:                          |
|                | <ul> <li>Various search options in the drop-down</li> </ul>                                                    |
|                | Specify the Transaction Period                                                                                 |

# **Field Name** Description Various options in [Optional, Drop-Down] the drop-down This field is enabled only when the radio button for various search options is selected. Select the Search Criteria from the drop-down list. The options are: **Current Period** Today's transaction's Previous fortnight Previous Period Specified Period Last "n" days Last "n" transactions **Previous Month** Previous quarter Previous six months Yesterdays transactions Specify [Optional, Input Box with Date-picker] Transaction This field is enabled only when the same is selected as the Search Period By option. Select the desired dates using the available date-picker to specify the Transaction Period. [Conditional, Numeric, 15] No of transactions/ No Type the number of days or no of transactions as per the selection of Days done in the Search By field. This field is enabled and displayed only when the number of days or No of Transaction is selected in the Search By field. From Date [Conditional, Pick List] Select the From Date from the pick list. It is the start date for displaying the transaction history. This field is enabled, only if you select **Specified Period** from the Search By drop-down list. To Date [Conditional, Pick List] Select the To Date from the pick list. It is the end date for displaying the transaction history. This field is enabled, only if you select **Specified Period** from the Search By drop-down list.

| Field Name                         | Description                                                                                                                                                                                                                                                        |
|------------------------------------|--------------------------------------------------------------------------------------------------------------------------------------------------------------------------------------------------------------------------------------------------------------------|
| Transaction Type                   | <ul> <li>[Mandatory, Drop-Down]</li> <li>Select the <i>Transaction Type</i> from the drop-down list.</li> <li>The options are: <ul> <li>Both Debits And Credits</li> <li>Only Debits</li> <li>Only Credits</li> </ul> </li> <li>Debit Card transactions</li> </ul> |
| Select Debit Card                  | [Optional, Dropdown] Select the <i>Desired Value</i> from the dropdown.                                                                                                                                                                                            |
| Amount or<br>Cheque numbers        | [Optional, Dropdown/ Input Box] Select the <i>Desired Value</i> from the dropdown. Accordingly enter the respective values in the input box.                                                                                                                       |
| From Amount                        | [Conditional, Numeric, 15] Type the <i>From Amount</i> in this field.                                                                                                                                                                                              |
| To Amount                          | [Conditional, Numeric, 15] Type the <i>To Amount</i> in this field.                                                                                                                                                                                                |
| Description or<br>Reference Number | [Optional, Input Box] Enter the appropriate Description or Reference Number.                                                                                                                                                                                       |