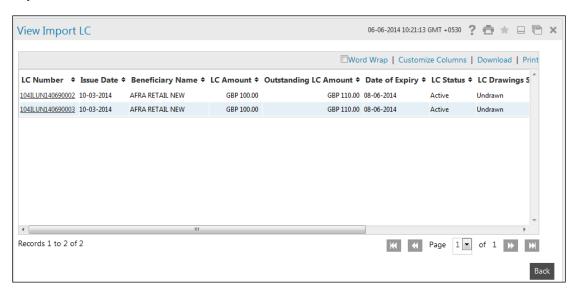

# 5.11 Import LC (Trade Finance)

1. Click the **Import LC** link in Trade Finance on the Consolidated view screen. The system displays the **Import LC** screen.

# **Import LC**

Click the LC Number link. The system displays the View Import LC Details screen.
 OR
 Click the Back button to return to the previous screen.

# **View Import LC Details**

3. Click the **Back** button to return to the previous screen.

Note: For further details please refer to the Corporate Trade Finance User Manual.