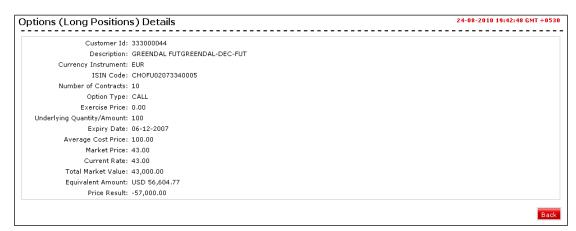

## **Options Summary**

2. Click the **Description** link. The system displays the *Options Details* screen.

OR

Click the **Back** button to return to the previous screen.

#### **Options Details**

3. Click the **Back** button to return to the previous screen.