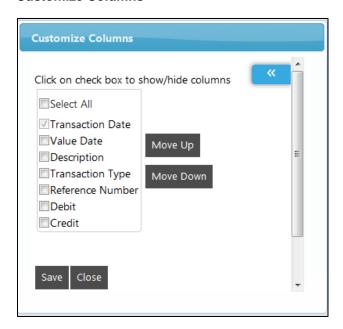

5. Select **Customize Columns** to show or to hide columns as per requirement. The following pop-up is displayed.

#### **Customize Columns**

- 6. Click on the required checkbox to show or hide a column.
- 7. Click **Move Up** or **Move Down** to change the order of the displayed columns.
- 8. Click **Save** to save your changes. OR
  - Click **Close** to close the Customize Columns pop-up.
- 9. Select **Print** to print the transaction details.