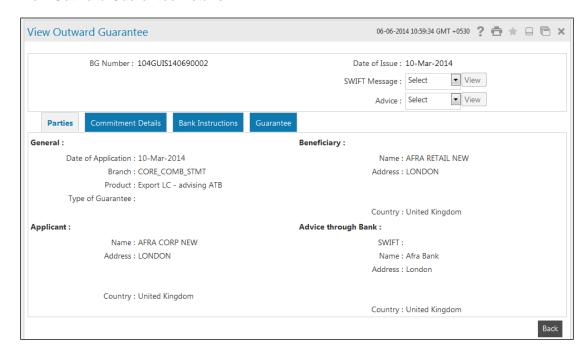

# **View Outward Guarantee Details**

- 3. Click the **Back** button to return to the previous screen.
- 4. Note: For further details please refer to the Corporate Trade Finance User Manual.