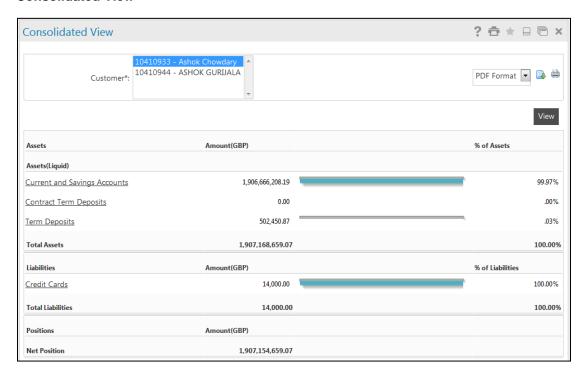

# 5. Consolidated Position

The Account Consolidated View option provides you to view the consolidated position of the Assets and Liabilities with the bank. CASA, Deposit, Loan Accounts, Shares, Options, Trade Deals are few assets and liabilities held with the bank. You shall able to view the details of all Assets and Liabilities with the bank.

#### **Consolidated View**

- 1. Select the *Customer Id* from the list of customers.
- 2. Click the View button. The system displays the Consolidated View Detailed screen.

#### **Consolidated View**

## **Column Description**

| Column Name | Description |
|-------------|-------------|
|-------------|-------------|

**Assets** 

Assets [Display]

This column displays the accounts which are in Assets side.

Currency [Display]

This column displays the Currency in which each of the assets

belongs.

Amount [Display]

This column displays the *Amount* for each of the asset.

% of Assets [Display]

This column displays the Total Assets % wise.

Liabilities

Currency [Display]

This column displays the Currency in which each of the liabilities

belongs.

Amount [Display]

This column displays the Amount for each of the liabilities.

% of Liabilities [Display]

This column displays the Total Liabilities % wise.

**Positions** 

**Currency** [Display]

This column displays the Currency in which the total position of

asset and liability is displayed.

Amount [Display]

This column displays the Amount position for Total Asset and

Liability.

**Graph** This section displays the total position of *Asset and Liability* in the

form of a Graph.

**Trade Finance** 

Trade Finance [Display]

This column displays the *Trade Finance* transactions.

| Column Name | Description                                                                                 |
|-------------|---------------------------------------------------------------------------------------------|
| Currency    | [Display]                                                                                   |
|             | This column displays the <i>Currency</i> in which trade finance transaction is carried out. |
| Amount      | [Display]                                                                                   |
|             | This column displays the <i>Amount</i> for which trade finance transaction is carried out.  |

3. Click the link on each of the Asset and Liability or Trade Finance option to view the further details of the transaction.