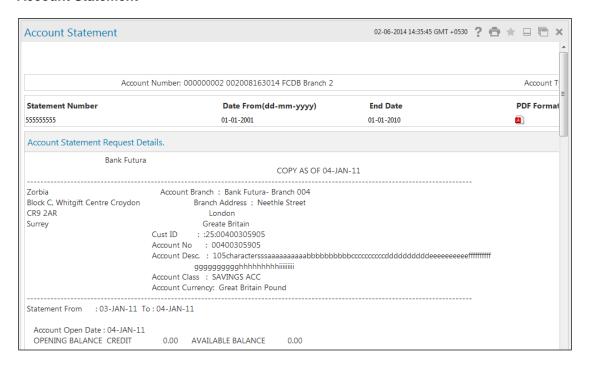

#### **Account Statement**

# **Field Description**

| Field Name       | Description                                                                                              |
|------------------|----------------------------------------------------------------------------------------------------------|
| Account Details  |                                                                                                          |
| Account Number   | [Display] This field displays the <i>Account Number</i> for which the account statements are displayed.  |
| Account Type     | [Display] This field displays the Account Type.                                                          |
| Statement Number | [Display] This column displays the <i>Account Statement Number</i> associated with the selected account. |
| Date From        | [Display] This column displays the <i>Start Date</i> of the account statement.                           |
| End Date         | [Display] This column displays the <i>End Date</i> of the account statement.                             |

 Click the required link in the **Statement Number** column to view the individual account statement details. The system displays the *Account Statement* screen.
 OR

Click the **Back** button. The system displays the previous screen.