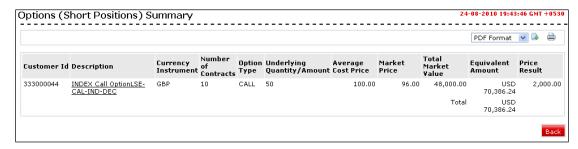

# 5.6 Options Long Positions

To View the Options (Long Positions) Summary:

 Click the **Options** link on the *Consolidated View* screen. The system displays the **Options summary** screen.

## **Options Summary**

2. Click the **Description** link. The system displays the *Options Details* screen.

OR

Click the **Back** button to return to the previous screen.

# 5.10 Options Short Positions

1. Click the **Options** link on the *Liabilities* side on the *Consolidated View* screen. The system displays the *Options Summary* screen.

## **Options Summary**

2. Click the **Description** link. The system displays the *Options Details* screen.

Click the **Back** button to return to the previous screen.

# **5.12 Options Short Positions**

1. Click the **Options** link on the liabilities side on the *Consolidated View* screen. The system displays the *Options Summary* screen.

# **Options Summary**

Click the **Description** link. The system displays the *Options Details* screen.

Click the **Back** button to return to the previous screen.