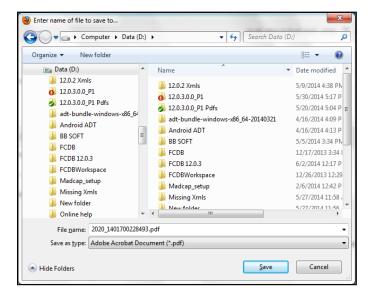

# Save As

Click the **Save** button to save the file in the desired location. OR

Click the Cancel button to cancel the download.

# Save As

- 15. Navigate to the desired location where you want to save the file, and click the Save button. The system displays the **Download Complete** dialog box when the download is complete.
- 16. Click the **Open** button to view the downloaded file. The system displays the downloaded file in the selected format.
  OR
  - Click the **Open Folder** button to open the folder where the file is downloaded. The system opens the folder.