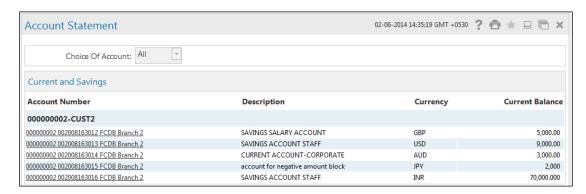

# 8. Account Statement

The **Account Statement** option allows you to view the *Account Statements* of any account under the *Customer IDs* mapped to you. You can view the list of statements of individual accounts by clicking the account number link. You can also view the details of the individual statement numbers by clicking the statement number link.

### **Account Statement**

### **Field Description**

| Field Name         | Description                                                                                                                                                                                                       |
|--------------------|-------------------------------------------------------------------------------------------------------------------------------------------------------------------------------------------------------------------|
| Choice of Accounts | [Conditional, Dropdown] Select the <i>Type of Accounts</i> for account statement download. The options are:  • All • Favorites This field is activated if at least one account is selected as a favorite account. |
|                    |                                                                                                                                                                                                                   |

### **Current and Savings**

| Account Number | [Display]                                                                                  |
|----------------|--------------------------------------------------------------------------------------------|
|                | This column displays the <i>Account Number</i> under a particular <i>Customer ID</i> .     |
|                | Click the desired <i>Account Number</i> link to view the corresponding account statements. |
| Description    | [Display] This column displays the brief <i>Description</i> of the account.                |

| Field Name      | Description                                                                                    |
|-----------------|------------------------------------------------------------------------------------------------|
| Currency        | [Display] This column displays the Base Currency of the account.                               |
| Current Balance | [Display] This column displays the <i>Current Balance</i> of the account in the base currency. |

2. Click the required link in the **Account Number** column to view the corresponding account statements. The system displays the *Account Statement* screen.