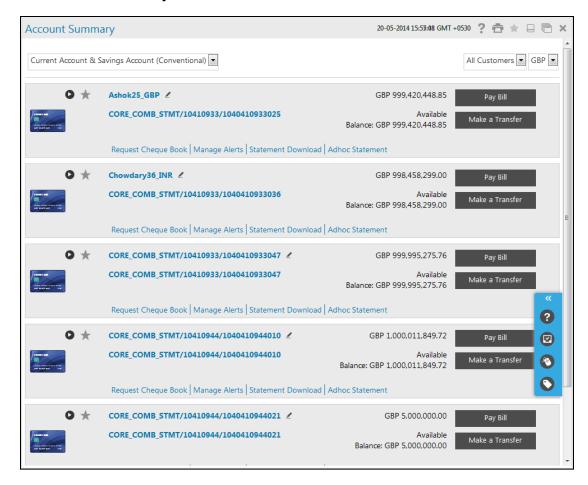

#### **Account Summary**

## **Column Description**

Current And Savings Accounts, Islamic Current and Savings Account, Term Deposits, Islamic Term Deposits

Account [Display]

**Description** Display the *Accounts* available under each *Customer ID*. The

Account Information displayed is Account Number, Branch of the

Account, Product of the account.

Currency [Display]

Display the *Currency* of the account.

| Column Name               | Description                                                                                                                                                          |
|---------------------------|----------------------------------------------------------------------------------------------------------------------------------------------------------------------|
| Current Balance           | [Display] Display the Current Balance of the account in the Account Currency.                                                                                        |
| Total Balance             | [Display] Display the equivalent amount of <i>Current Balance</i> in selected currency.                                                                              |
| Loan Accounts             |                                                                                                                                                                      |
| Account<br>Description    | [Display] Display the Accounts available under each Customer ID. The Account Information displayed is Account Number, Branch of the Account, Product of the account. |
| Currency                  | [Display] Display the <i>Currency</i> of the account.                                                                                                                |
| Sanctioned Loan<br>Amount | [Display] Display the Current Sanctioned Amount of the Loan Account.                                                                                                 |
| Equivalent<br>Balance     | [Display] Display the Equivalent Amount of Sanctioned Amount in selected currency.                                                                                   |
| Islamic Financing A       | ccount                                                                                                                                                               |
| Account<br>Description    | [Display] Display the Accounts available under each Customer ID. The Account Information displayed is Account Number, Branch of the account, Product of the account. |
| Currency                  | [Display] Display the <i>Currency</i> of the account.                                                                                                                |
| Amount Financed           | [Display] Display the Amount Financed for Islamic Financing Account.                                                                                                 |
| Equivalent<br>Balance     | [Display] Display the <i>Equivalent Amount of Financed Amount</i> in selected currency.                                                                              |
| Debit Cards               |                                                                                                                                                                      |

[Display]

Display the Debit Card Number.

**Card Details** 

| Column Name                       | Description                                                              |
|-----------------------------------|--------------------------------------------------------------------------|
| Name on the Card                  | [Display] Display the <i>Name of the Card</i> .                          |
| Account Number                    | [Display] Display CASA Account Number to which the debit card is linked. |
| Credit Cards                      |                                                                          |
| Card Details                      | [Display] Display the Credit Card Number and Card Type.                  |
| Credit Limit                      | [Display] Display the <i>Credit Limit</i> assigned to the card.          |
| Cash Limit                        | [Display] Display the Cash Limit assigned to the card.                   |
| Amount Utilised                   | [Display] Display utilized <i>Credit Limit Amount</i> .                  |
| Available Limit                   | [Display] Display available <i>Credit Limit for Utilization</i> .        |
| Expiry Date                       | [Display] Display Card Expiry Date.                                      |
| Card Currency                     | [Display] Display Card Currency.                                         |
| Current<br>Outstanding<br>Balance | [Display] Display Current Outstanding Balance for the card.              |
| Credit Card<br>Statement          | [Link] Display the link to view the Credit Card Statement.               |
| Investment                        |                                                                          |
| Allocation                        | [Display] Display the <i>Investment Product</i> .                        |
| Currency                          | [Display] Display the <i>Currency</i> of the Investment Product.         |
| Current Balance                   | [Display] Display the <i>Current Value</i> of the investment product.    |

| Column Name           | Description                                                                                                                    |
|-----------------------|--------------------------------------------------------------------------------------------------------------------------------|
| Equivalent<br>Balance | [Display]                                                                                                                      |
|                       | Display the <i>Current Value</i> of the investment product in the <i>Currency</i> selected for calculating equivalent balance. |

- 2. For viewing the *Equivalent Balance* in any currency select the currency from the drop-down. The system will display all your current balances based on the selected currency and display the same under the *<<Currency>> Equivalent* column.
- Click the left side menu icons to view the Account Details, Account Summary, Ad-hoc Account Statement and Account Activity in case of CASA and Islamic CASA Accounts.