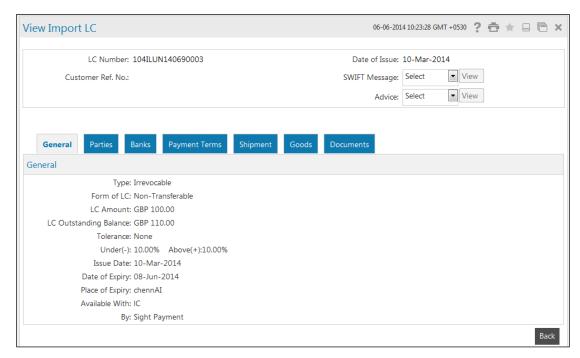

# **Import LC**

Click the LC Number link. The system displays the View Import LC Details screen.
 OR
 Click the Back button to return to the previous screen.

# **View Import LC Details**

3. Click the **Back** button to return to the previous screen.

Note: For further details please refer to the Corporate Trade Finance User Manual.