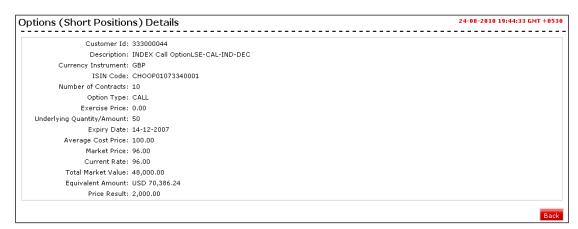

#### **Options Details**

3. Click the **Back** button to return to the previous screen.

## **Options Details**

3. Click the **Back** button to return to the previous screen.