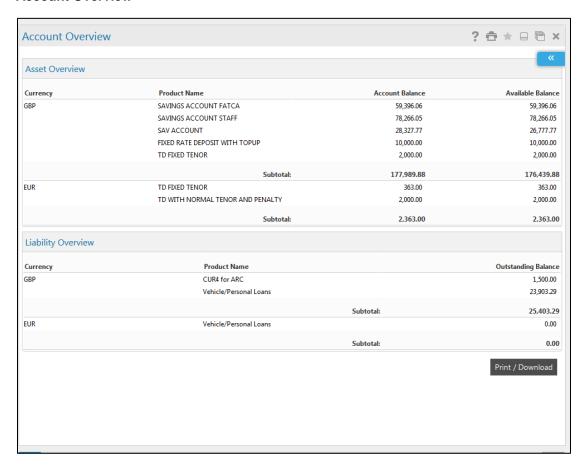

# 4. Account Overview

The Account Overview option provides you to view the consolidated position of the CASA, Deposit and Loan Accounts held with bank. You shall able to view the aggregated balances currency wise. The aggregated position shall be displayed only for the primary customer id mapped to the user.

## **Column Description**

| Column Name      | Description                                                                         |
|------------------|-------------------------------------------------------------------------------------|
| Deposit Overview |                                                                                     |
| Currency         | [Display] This column displays the Base Currency for the deposit.                   |
| Product Name     | [Display] This Column displays the <i>Product Names</i> for each of the currencies. |

| Column Name            | Description                                                                                     |
|------------------------|-------------------------------------------------------------------------------------------------|
| Account Balance        | [Display] This column displays the <i>Account Balance</i> for each of the Products.             |
| Available Balance      | [Display] This Column displays the <i>Total Available Balance</i> for each of the Products.     |
| Loan Overview          |                                                                                                 |
| Currency               | [Display] This Column displays the Base Currency for the Loan.                                  |
| Product Name           | [Display] This Column displays the <i>Product Names</i> of the Loan for each of the Currencies. |
| Outstanding<br>Balance | [Display] This Column displays the <i>Outstanding Balance</i> for the <i>Loan Product</i> .     |

# Account Overview

|          | Asset Overview                   |                 |                   |
|----------|----------------------------------|-----------------|-------------------|
| Currency | Product Name                     | Account Balance | Available Balance |
| GBP      | SAVINGS ACCOUNT FATCA            | 59,396.06       | 59,396.06         |
|          | SAVINGS ACCOUNT STAFF            | 78,266.05       | 78,266.05         |
|          | SAV ACCOUNT                      | 28,327.77       | 26,777.77         |
|          | FIXED RATE DEPOSIT WITH TOPUP    | 10,000.00       | 10,000.00         |
|          | TD FIXED TENOR                   | 2,000.00        | 2,000.00          |
|          | Subtotal                         | 177,989.88      | 176,439.88        |
| EUR      | TD FIXED TENOR                   | 363.00          | 363.00            |
|          | TD WITH NORMAL TENOR AND PENALTY | 2,000.00        | 2,000.00          |
|          | Subtotal                         | 2,363.00        | 2,363.00          |

|          | Liability Oven         | view                |
|----------|------------------------|---------------------|
| Currency | Product Name           | Outstanding Balance |
| GBP      | CUR4 for ARC           | 1,500.00            |
|          | Vehicle/Personal Loans | 23,903.29           |
|          | Subtotal               | 25,403.29           |

| EUR | Vehicle/Personal Loans | 0.00 |
|-----|------------------------|------|
|     | Subtotal               | 0.00 |