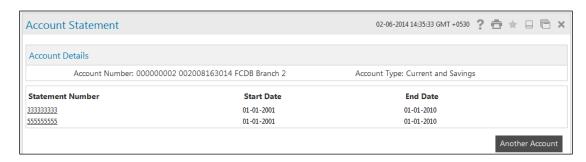

#### **Account Statement**

# **Field Description**

| Field Name       | Description                                                                                              |
|------------------|----------------------------------------------------------------------------------------------------------|
| Account Details  |                                                                                                          |
| Account Number   | [Display] This field displays the <i>Account Number</i> for which the account statements are displayed.  |
| Account Type     | [Display] This field displays the Account Type.                                                          |
| Statement Number | [Display] This column displays the <i>Account Statement Number</i> associated with the selected account. |
| Date From        | [Display] This column displays the <i>Start Date</i> of the account statement.                           |
| End Date         | [Display] This column displays the <i>End Date</i> of the account statement.                             |

 Click the required link in the **Statement Number** column to view the individual account statement details. The system displays the *Account Statement* screen.
 OR

Click the **Back** button. The system displays the previous screen.