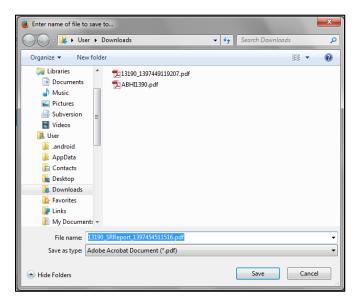

# Save As

- Click the **Save** button. The file is saved at the stated location. OR
  - Click the **Cancel** button to cancel the saving of the file.
- 4. On clicking the **Open** button, the system displays the file in the selected format.

# Save As

Click the **Save** button to save the file in the desired location. OR

Click the Cancel button to cancel the download.

# Save As

- 15. Navigate to the desired location where you want to save the file, and click the Save button. The system displays the **Download Complete** dialog box when the download is complete.
- 16. Click the **Open** button to view the downloaded file. The system displays the downloaded file in the selected format.
  OR
  - Click the **Open Folder** button to open the folder where the file is downloaded. The system opens the folder.