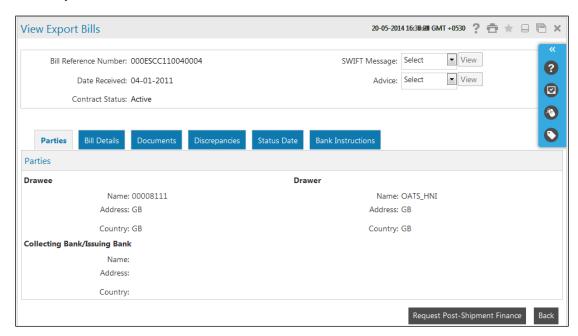

# 5.16 Export Bills (Trade Finance)

1. Click the **Export Bills** link in *Trade Finance* on the *Consolidated View* screen. The system displays the **Export Bills** screen.

#### **Export Bills**

2. Click the **Bill Reference Number** link. The system displays the *View Export Bills Details* screen.

OR

Click the **Back** button to return to the previous screen.

## **View Export Bills Details**

3. Click the **Back** button to return to the previous screen.

Note: For further details please refer to the Corporate Trade Finance User Manual.