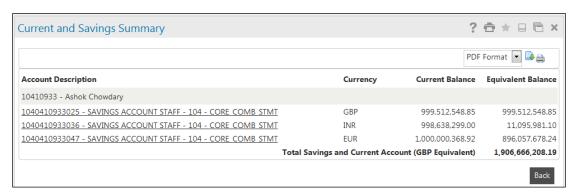

# 5.2 Current and Savings Accounts (Asset side)

1. Click the **Current and Savings Account** link on the asset side on the *Consolidated View* screen. The system displays the *Current and Savings summary* screen.

## **Current and Savings Summary**

## **Column Description**

| Column Name            | Description                                                                             |
|------------------------|-----------------------------------------------------------------------------------------|
| Account<br>Description | [Display] This column displays the <i>Account</i> s which are in asset side.            |
| Currency               | [Display] This column displays the <i>Currency</i> in which each of the assets belongs. |
| Current Balance        | [Display] This column displays the amount for each of the asset.                        |
| Equivalent<br>Balance  | [Display] This column displays the <i>Total Assets % wise</i> .                         |

- 2. Select the **PDF** format or **Excel** format from the dropdown list.
- 3. Click the **Download** button to download the details.
- 4. Click the **Print** button to print the details.

- 5. Click the **Account Description** link to view the details of the account. The system displays the *Account Details* screen.
- 6. Click the **Back** button to return to the previous screen.