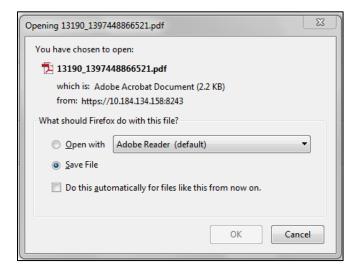

1. Click the **Print / Download** button to print / download the *Account Overview Details*. The system displays the *File Download* screen.

## File Download

2. Click the **Open** button to open and view the file. The system displays the file.

Click the **Save** button to save the file. The system displays the screen to save the file on the machine.

OR

Click the Cancel button to close this screen.