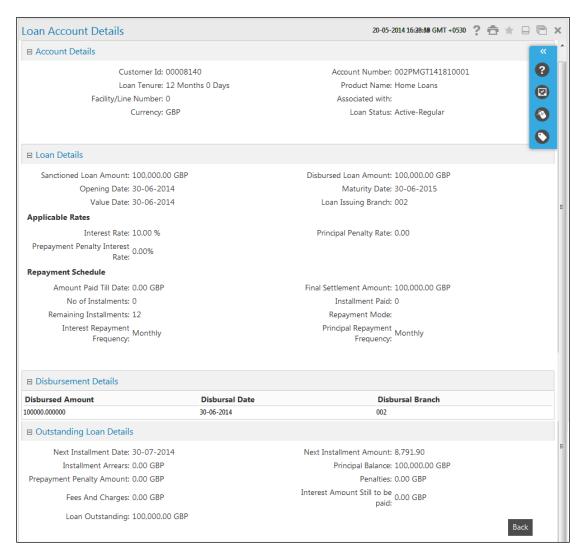

w the account details for any other account.
- 7. Click the **Submit** button. The system displays the *Account Details* for a new account.
- 8. Click the **Back** button to return to the previous screen.

# 5.8 Loans (Liabilities Side)

#### To View the Loan Account Details:

1. Click the **Loans** link on the liabilities side on the *Consolidated View* screen. The system displays the **Loans Summary** screen.

#### **Loans Summary**



- Select the **Download** format from the dropdown list. Click the **Download** button to download the screen.
- Select the **Print** button to print the screen.
- 4. Click the **Back** button to return to the previous screen.

5. Click the **Account Description** link. The system displays the *Loan Account Details* screen.

#### **Loan Account Details**



# 5.9 Credit Cards

## To check the Credit Card Summary:

1. Click the **Credit Cards** link on the liabilities side on the *Consolidated View* screen. The system displays the Credit Card Summary screen.

# **Credit Card Summary**



2. Click the **Card Number** link. The system displays the *Credit Card Summary* details screen.

OR

Click the **Back** button to return to the previous screen.

## **Credit Card Summary Details**



3. Click the **Back** button to return to the previous screen.

# 5.10 Options Short Positions

1. Click the **Options** link on the *Liabilities* side on the *Consolidated View* screen. The system displays the *Options Summary* screen.

## **Options Summary**



2. Click the **Description** link. The system displays the *Options Details* screen.

Click the **B