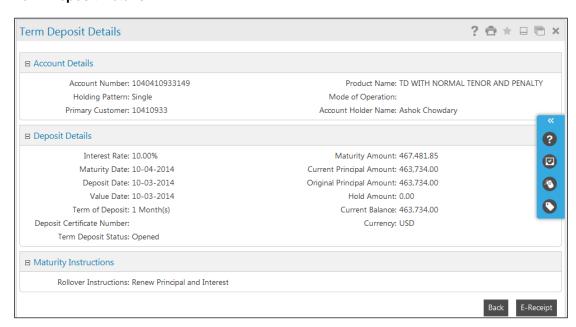

#### **Term Deposit Details**

6. Click **E-Receipt** button to view the *e-receipt*.

Or

Click the **Back** button to return to the previous screen.