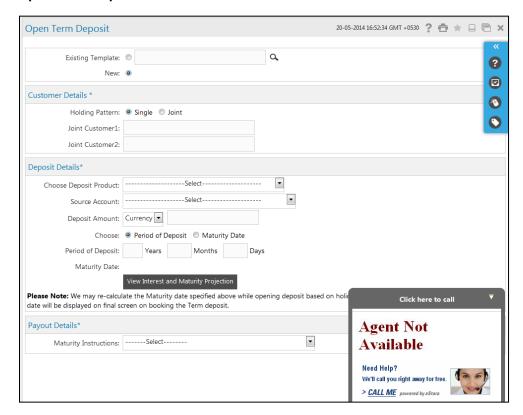

### To Open a Term Deposit:

Below shown is a screenshot for an *Open Term Deposit* transaction. This option will be available for various transactions.

### **Open Term Deposit**

1. Click the **Click here to call** button, as encircled above. It will open a small widget/window showing the option to call, as shown in below screen.

### **Open Term Deposit**

You can chat with the agent by clicking Click to Chat option. OR

You can interact with an agent on call, by clicking **Call Me** option. It will direct a call to an *Agent*, which then will direct the agent to call you.