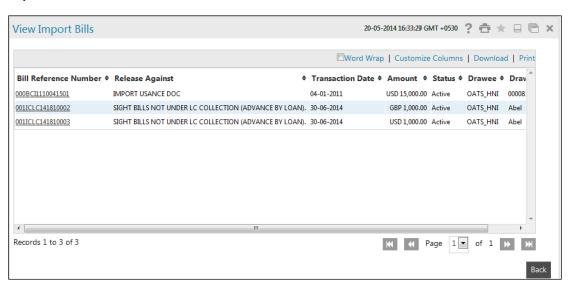

# 5.15 Import Bills (Trade Finance)

1. Click the **Import Bills** link in Trade Finance on the *Consolidated View* screen. The system displays the *Import Bills* screen.

#### Import Bills

 Click the Bill Reference Number link. The system displays the View Import Bills Details screen.

OR

Click the **Back** button to return to the previous screen.

## **View Import Bills Details**

3. Click the **Back** button to return to the previous screen.

Note: For further details please refer to the Corporate Trade Finance User Manual