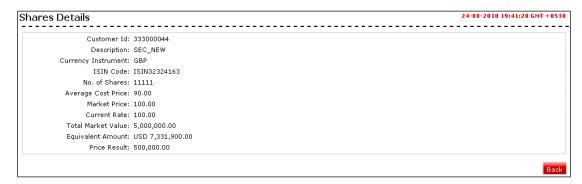

## **Shares Summary**

- 2. Click the **Back** button to return to the previous screen.
- 3. Click the **Description** link. The system displays the *Shares Details* screen.

#### **Shares Details**

4. Click the **Back** button to return to the previous screen.