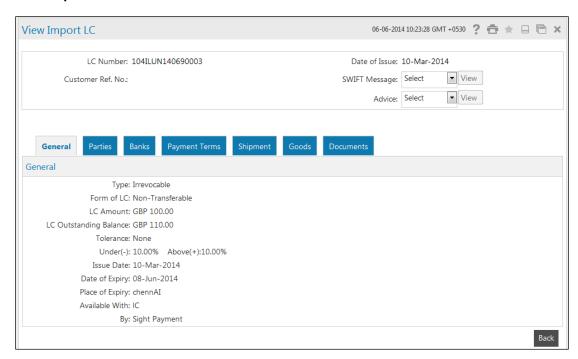

# **View Import LC Details**

3. Click the **Back** button to return to the previous screen.

Note: For further details please refer to the Corporate Trade Finance User Manual.

# **View Import LC Details**

3. Click the **Back** button to return to the previous screen.

**Note:** For further details please refer to the *Trade Finance User Manual*.