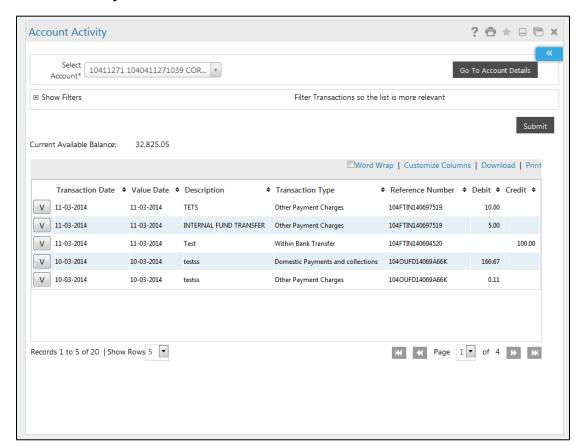

- 2. Click Clear to clear all values.
- 3. Click the **Submit** button. The system displays the *Account Activity* screen with the *Transaction Details*.

### **Account Activity**

# **Column Description**

| Column Name      | Description                                                                                                                                                                                        |
|------------------|----------------------------------------------------------------------------------------------------------------------------------------------------------------------------------------------------|
| Pages            | [Display]                                                                                                                                                                                          |
|                  | This section displays the different page links that can be used to navigate to the desired set of records in the transaction list.                                                                 |
|                  | Click the desired page link. For example, click <b>2</b> to view the transactions on the second page of the list, or click <b>Last Page</b> to view the transactions on the last page of the list. |
| Transaction Date | [Display]                                                                                                                                                                                          |
|                  | This column displays the date on which the transaction was processed.                                                                                                                              |
| Value Date       | [Display]                                                                                                                                                                                          |
|                  | This column displays the Value Date of the transaction.                                                                                                                                            |
| Description      | [Display]                                                                                                                                                                                          |
|                  | This column displays the <i>Description</i> entered for the respective transaction.                                                                                                                |

| Column Name                | Description                                                                                                                                                                                                                                                                                                    |
|----------------------------|----------------------------------------------------------------------------------------------------------------------------------------------------------------------------------------------------------------------------------------------------------------------------------------------------------------|
| Transaction Type           | [Display] This column displays the <i>Transaction Type</i> of the respective transaction.                                                                                                                                                                                                                      |
| Reference                  | [Display] This column displays the <i>Reference Number</i> for the transaction.                                                                                                                                                                                                                                |
| Description                | [Display] This column displays the brief <i>Description</i> of the transaction.                                                                                                                                                                                                                                |
| Debit                      | [Display] This column displays the <i>Debit Amount</i> of the transaction.                                                                                                                                                                                                                                     |
| Credit                     | [Display] This column displays the <i>Credit Amount</i> of the transaction.                                                                                                                                                                                                                                    |
| Current Account<br>Balance | [Display] This column displays the <i>Balance Amount</i> remaining after the transaction. This column is displayed only in the case of <i>Periodic Search</i> and <i>Value-dated Sorting</i> .                                                                                                                 |
| Select Download<br>Format  | <ul> <li>[Mandatory, Drop-Down]</li> <li>Select the <b>Download</b> format from the drop-down list. It is the format in which the file is downloaded.</li> <li>The options are: <ul> <li>Excel Format</li> <li>PDF Format</li> <li>QIF Format</li> <li>QFX format</li> <li>MT940 format</li> </ul> </li> </ul> |