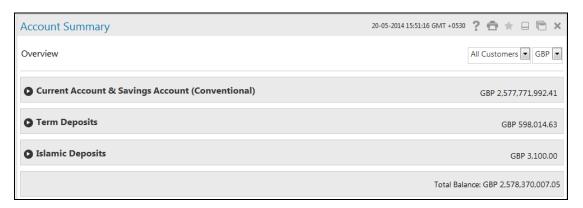

# 6. Account Summary

This option allows you to view a summarized view of all your accounts and gives various details such as the *Account Number*, the *Description* of the account, the *Base Currency* of the account, the *Current Balance* and the other *Currency Equivalent* of the current balance.

The option is a consolidated method of viewing all your accounts and its balances in one place. You can get a summary of your accounts maintained with the bank. The transaction is categorized into several sections. Each section lists a particular type of account, for example, *Current and Savings Accounts*, *Term Deposits*, *Contract Term Deposits* and *Loans* are all listed as separate sections and the accounts you hold under each of these categories are sub-totaled separately. The grand total of all the balances is provided at the end of the screen.

The Account Summary also displays the investment details of the user, for example Investment Category, Current Balances, Investment Details will be displayed only if the customer id for private banking is mapped to the user.