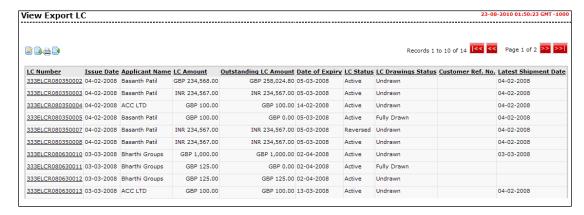

# 5.14 Export LC (Trade Finance)

1. Click the **Export LC** link in Trade Finance on the *Consolidated View* screen. The system displays the **Export LC** screen.

#### **Export LC**

 Click the LC Number link. The system displays the View Export LC Details screen. OR

Click the **Back** button to return to the previous screen.

## **View Export LC Details**

3. Click the **Back** button to return to the previous screen.

Note: For further details please refer to the Corporate Trade Finance User Manual.